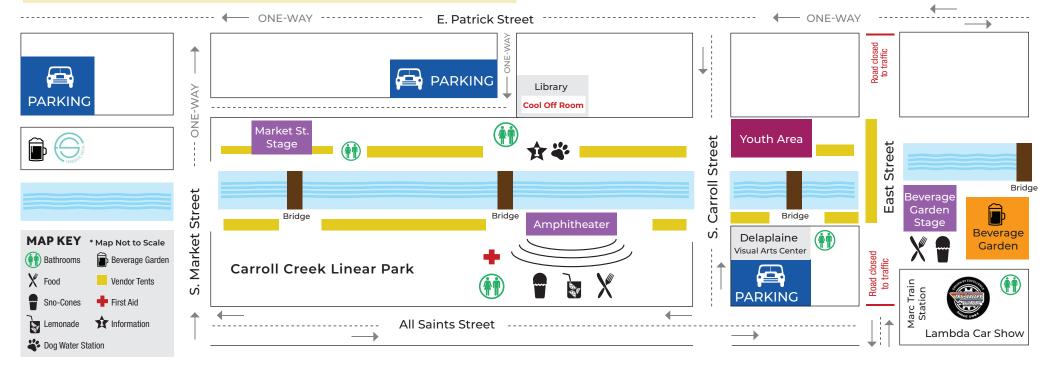

# ENTERTAINMENT SCHEDULE

### **Market Street Stage**

11:00 a.m. Capital DJ Chase 11:30 a.m. Pet Names I Folk Duo 12:30 p.m. Capital DJ Chase 1:30 p.m. Michael Werner

2:00 p.m. Drag Performance: Kit Valentine, Katie D Lite, Estee Debyssy, Gia, Monet Colby, Chase Watson,

Sophia Stone, Ava Rage, Eyelea

Michelle, Charlie Lawless Anam Cara Dance

3:00 p.m. Anam Cara Dance3:30 p.m. Capital DJ Chase

4:00 p.m. Drag Performance: Bayley, Lady

Bladie, Black-Eyed Suzy, Charlie Lawless, Eyelea Michelle, Chase Watson, Ava Rage, Sophia Stone Estee Debussy, Gia Monet Colby,

Jackson B. Nite

5:00 p.m. Zariah Paris Capital DJ Chase

### **Amphitheater**

11:00 a.m. James Dronenburg | Harp

11:30 a.m. DJ Sidekick

12:30 p.m. Drag Performance: Chasity Vain,

Ivanna Rights, Maranda Rights, Lady Bladie, Bayley, Jalah Nicole, CoCo Montrese, Jackson B. Nite, Dezi Minaj, Black-Eyed Suzy,

Stormy Skye

1:00 p.m. Teen Runway w/ Ladie Bladie

1:30 p.m. Left at London | Indie Rock

2:30 p.m. Proclamation

3:00 p.m. Drag Performance: Maranda Rights,

Chasity Vain, Katie D. Lite, Coco Montrese, Jalah Nicole, Nikki Taylor, Kit Valentine, Dezi Minaj, Stormy Skye

4:00 p.m. Emma Viivaca | Indie pop

5:30 p.m. DJ Sidekick

### **Beverage Garden Stage**

11:00 a.m. DJ Tonya

11:30 a.m. Zach Seals | R&B

1:00 p.m. DJ Tonya

1:30 p.m. Anam Cara Dance

2:00 p.m. DJ Tonya 2:30 p.m. Ari Voxx | Pop 3:45 p.m. DJ Tonya

4:30 p.m. Afro Fusion and Mindfulness

11:00 a.m. Youth Games and Crafts

2:00 p.m. Drag Queen Story Time

3:00 p.m. Youth Games and Crafts

with Stormy Skye

3:45 p.m. Meet & Greet: Coco Montrese

Youth Games and Crafts

5:30 p.m. DJ Tonva

**Youth Area** 

4:00 p.m.